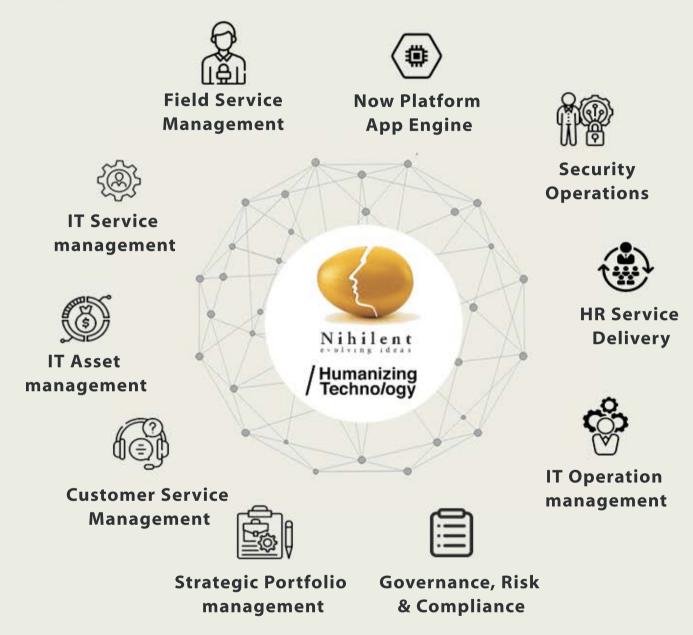

### Experience a Rapid ITSM Transformation:

Nihilent Accelerated ITSM Solution empowers organizations to seamlessly transition to a ServiceNow platform within eight weeks. Our expertise in deploying ServiceNow for numerous clients ensures a high-quality and cost-effective implementation. With out-of-the-box ITSM capabilities and industry best practices, Nihilent Accelerated ITSM delivers immediate value.

We also assist in obtaining a tailored ServiceNow license, covering core ITSM functions such as software provisioning, configuration, implementation, and ongoing support. Organizations can swiftly embark on their journey to ITSM maturity utilizing the ITIL framework. This Solution offers remarkable results at a fraction of the cost typically incurred by larger organizations.

# Elevate your IT Service Management (ITSM) with Nihilent's cutting-edge ServiceNow Solution.

Replacing your existing system, unlock enhanced stability, consistency, and efficiency across your IT operations. Our tailored Solution delivers an improved user experience, enabling seamless self-service and alleviating the workload on your IT team. With robust governance models, you gain control over platform and process management, expanding and optimizing your ITSM capabilities.