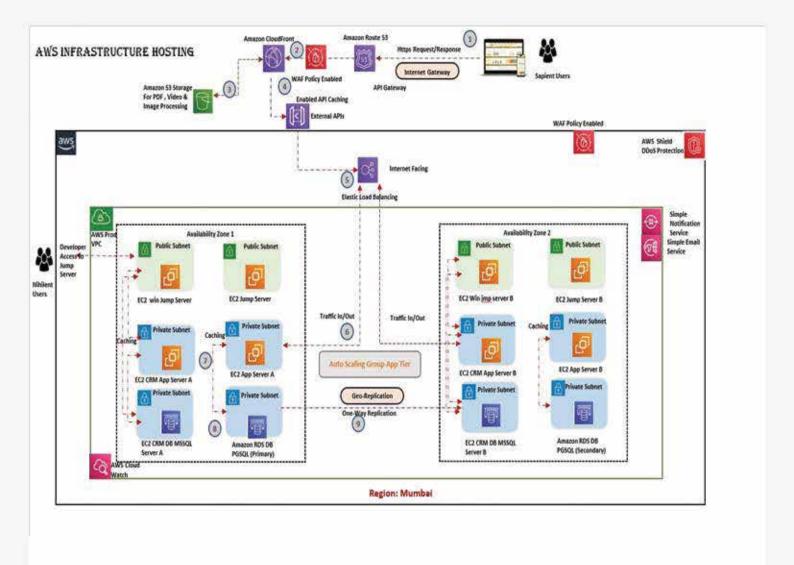

## **Solution:**

Nihilent collaborated to create a tailored digital investment platform on AWS, offering asset management, performance dashboards, automated solutions, and analytics, along with a focus on understanding customer sentiment. This platform, accessible via web and mobile, simplifies investor onboarding and offers a unified view of net worth, portfolio performance, and reconciliation from RTAs. The approach included detailed data discovery and application analysis.

## Result:

The collaboration yielded a dynamic digital investment hub on AWS. It encompassed asset management, live dashboards, smart automation, and insightful analytics. Accessible on web and mobile, it redefined investor experiences, delivering a unified perspective on wealth and performance.