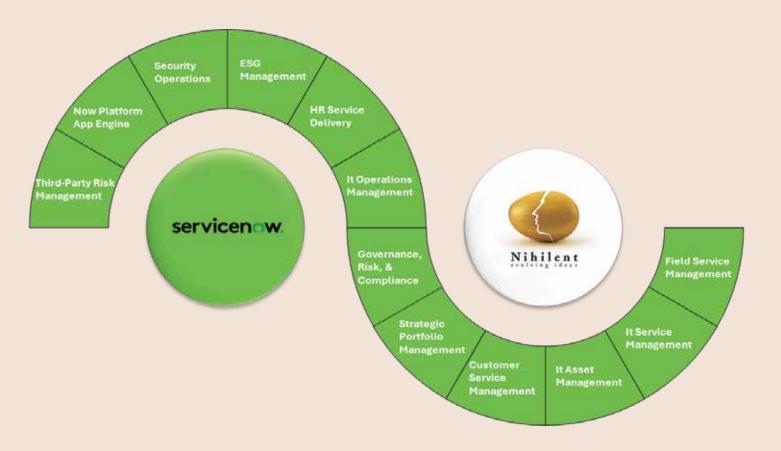

**Deep Expertise in the ServiceNow Platform:** With decades of experience, we possess an extensive understanding of the ServiceNow platform, guaranteeing dependable and efficient solutions for your business.

**Tailored IT Operating Models:** Our ready-to-use IT operating models can be customized to meet your specific business requirements, saving you time and effort in developing them from scratch.

**Modern and Pre-defined IT Processes:** Our solutions include modern, pre-defined IT processes designed to enhance efficiency and productivity within your organization.